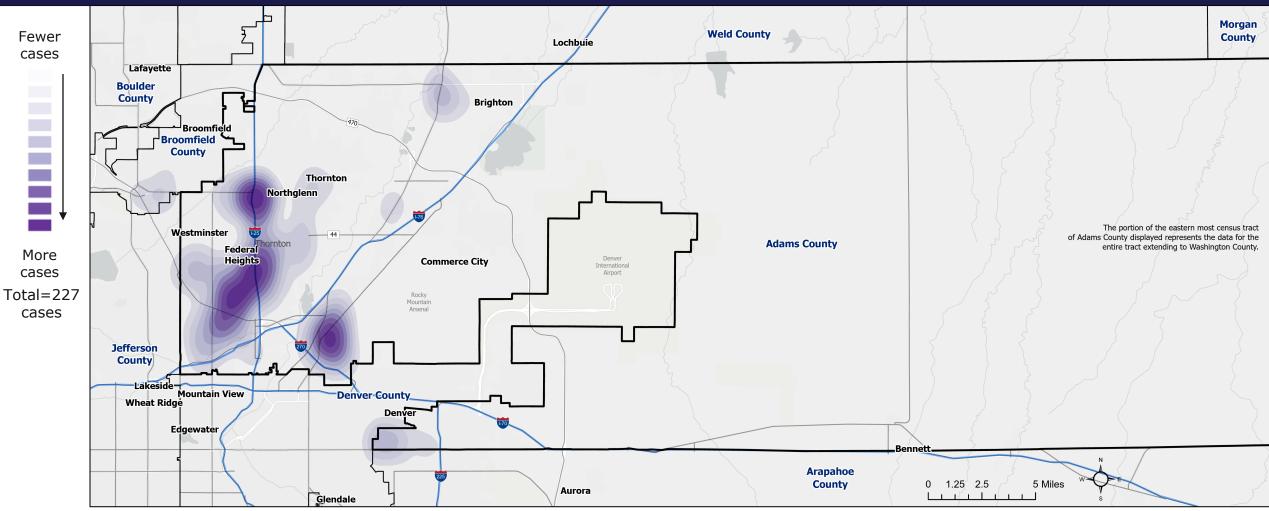

### Firearm-Related Cases Filed between 10/01/2022 - 12/31/2022

This map shows the geographic areas with the highest density of Firearm-related cases filed between October 1, 2022 to December 31, 2022. There were **227 Firearm-related cases filed** with offense dates ranging from 4/10/2021 to 12/26/2022. Cases filed may have more than one charge associated with the case, but this map only displays deduplicated cases, regardless of the number of charges.

Source: 17th Judicial District Attorney's Office, 2022