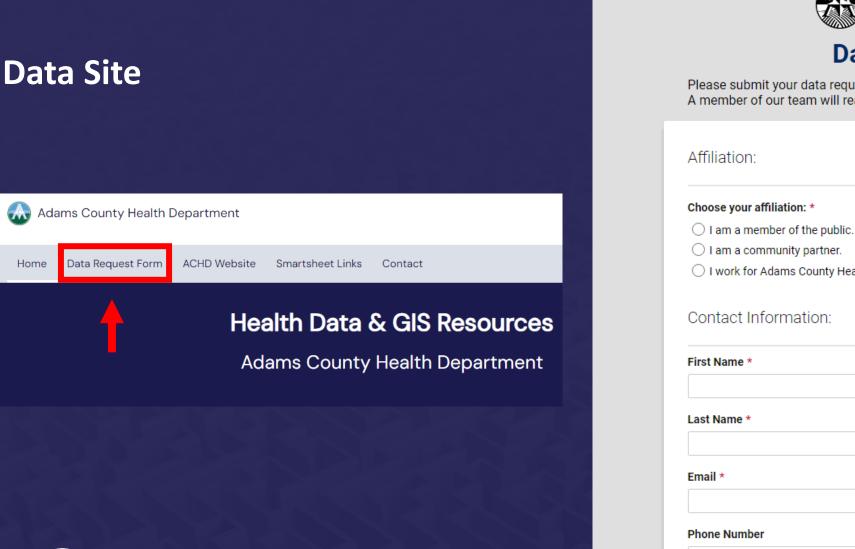

## **Data Site**

Population Health Epidemiology & Data Program

— Your Health. Our Mission. ——

Click 'Health Data' from the ACHD website

https://adamscountyhealthdepartment.org/

## Data Site

Adams County Health Department

Home Data Request Form ACHD Website Smartsheet Links Contact

### Health Data & GIS Resources

Adams County Health Department