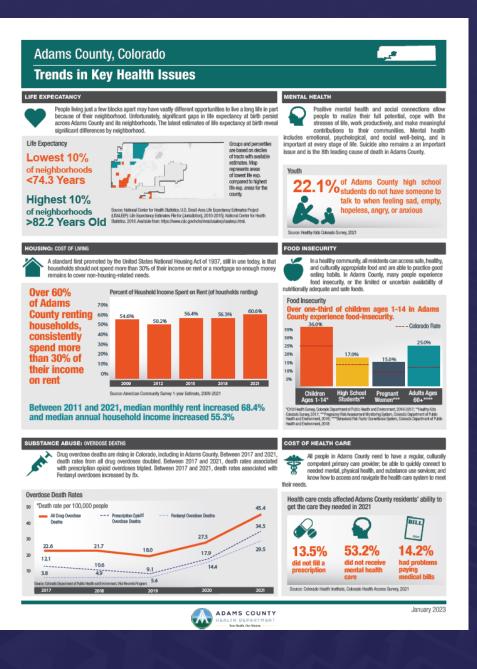

### **Health Data Reports**

Adams County Health Factsheet Updated: January 2023

Adams County Community Health Assessment Updated: May 2022

Adams County Municipal Factsheets Updated: August 2023