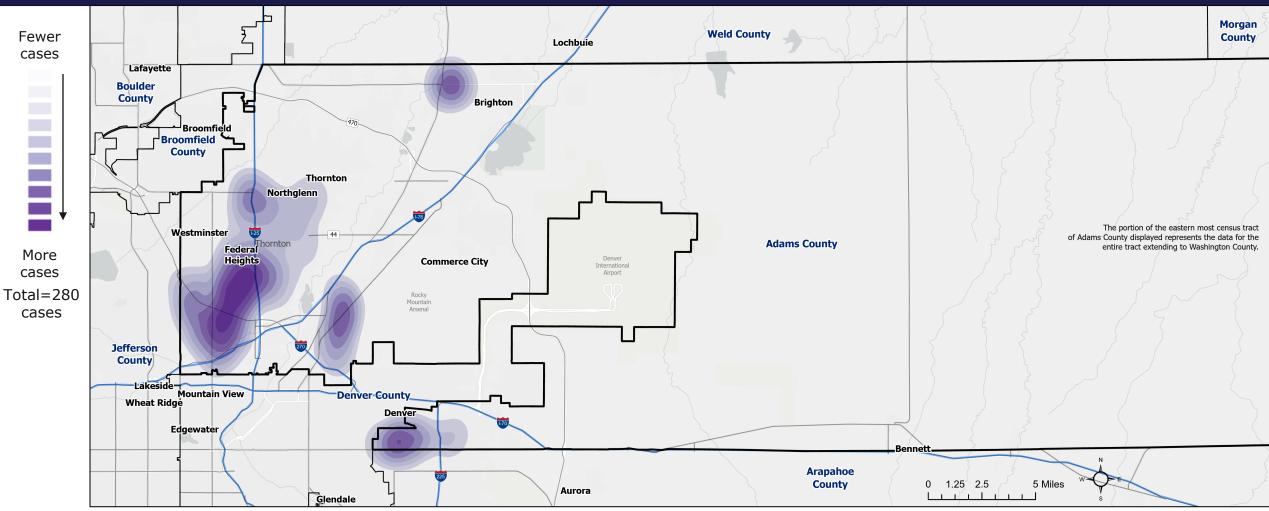

### Firearm-Related Cases Filed between 01/01/2023 - 03/31/2023

This map shows the geographic areas with the highest density of Firearm-related cases filed between January 1, 2023 to March 31, 2023. There were **280 Firearm-related cases filed** with offense dates ranging from 12/20/2020 to 3/28/2023. Cases filed may have more than one charge associated with the case, but this map only displays deduplicated cases, regardless of the number of charges.

Source: 17th Judicial District Attorney's Office, 2022