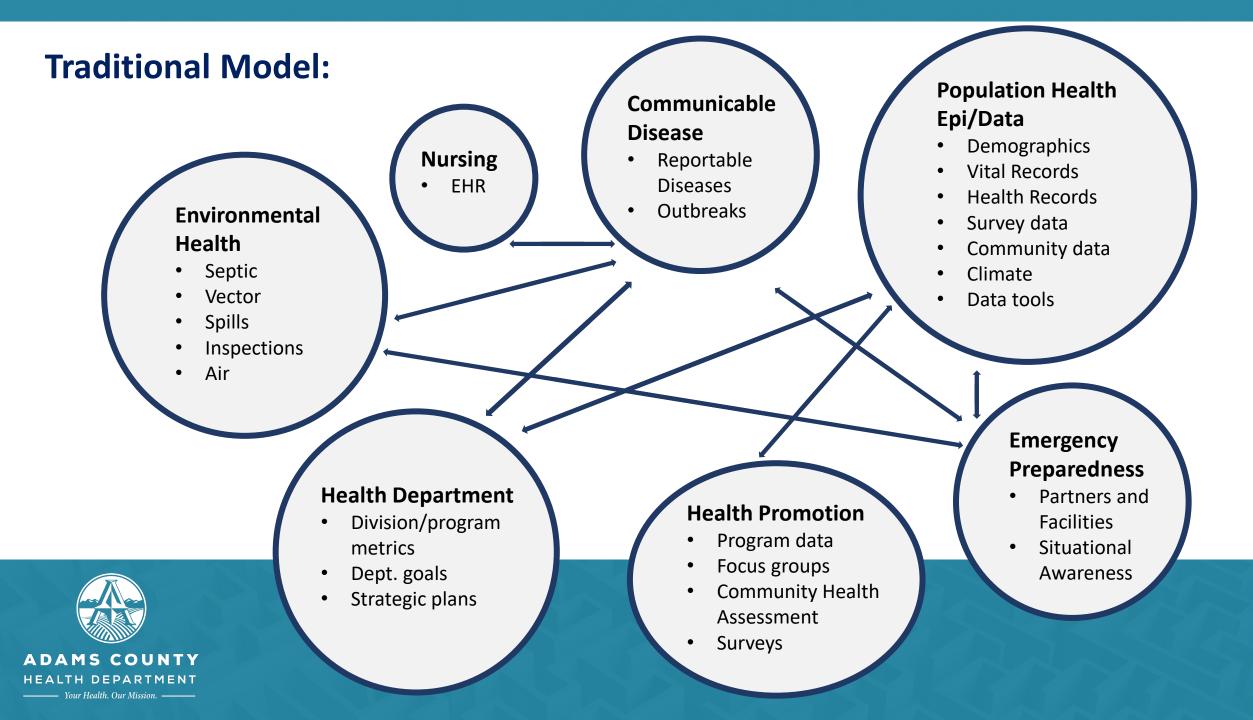

geodatabases..)
- Software
  - > ArcGIS
  - > SAS/R
  - > Tableau
  - > FME
  - Smartsheet
  - > Monday.com
  - > Vizio
  - > Adobe Creative Cloud

# Goals

Population Health Epidemiology & Data Program



- Identify areas where we are seeing health outcomes or behaviors that we need to address
- Describe characteristics of the communities experiencing those outcomes or behaviors
  - Majority of health outcomes and behaviors are driven by characteristics within the community
    - Neighborhood & Built Environment
    - Economic Security
    - Social Inclusion
    - Healthcare Access
    - Food Access
    - Climate
    - Education
  - Understanding these characteristics is essential to address the needs of Adams County residents

# **Timeline:**





## **Data Governance Framework:**









## **Data Site**

Population Health Epidemiology & Data Program



— Your Health. Our Mission. ——

Click 'Health Data' from the ACHD website

https://adamscountyhealthdepartment.org/



## Data Site



Adams County Health Department

Home Data Request Form ACHD Website Smartsheet Links Contact

### Health Data & GIS Resources

Adams County Health Department

### **Open Data**

Access selected geospatial datasets published by Adams County Health Department below.

\*Please note the open data site is still under development









Resources & Boundaries Demographics

Health Behaviors

Health Outcomes



### Need help?

Environment

Please use the data request form link at the top of this page or click <u>here</u> to submit a data request for Adams County Health Department. A member of