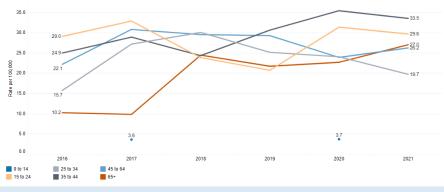

#### Suicide Mortality Rates by Age Group, 2016-2021

Source: Colorado Department of Public Health and Environment Vital Statistics Program

Note: Data from CDPHE Vital Statistics Program with 0-3 events are not displayed and marked with an asterisk (\*) for confidentiality.

#### Suicide Mortality Rates (per 100k population) by Age Group in Adams County, Colorado, 2016 - 2021