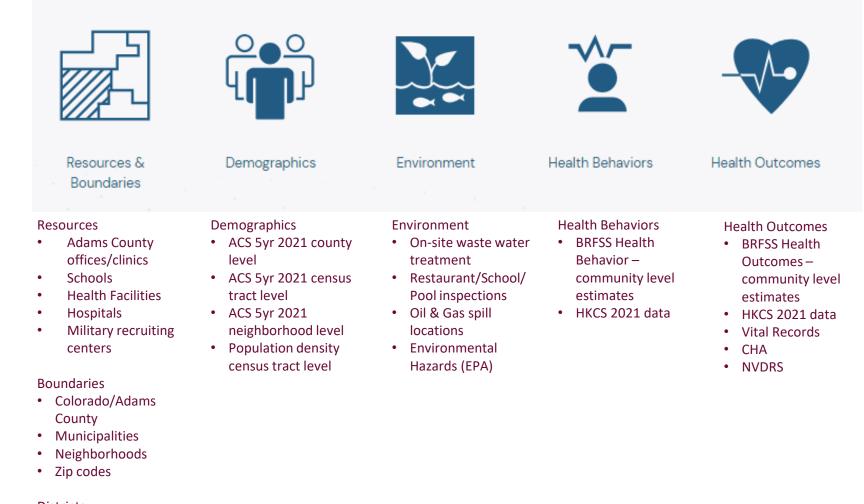

### **Open Data**

Access selected geospatial datasets published by Adams County Health Department below.

\*Please note the open data site is still under development

Resources & Boundaries Demographics

Health Behaviors

Health Outcomes

### Need help?

Environment

Please use the data request form link at the top of this page or click <u>here</u> to submit a data request for Adams County Health Department. A member of our team will reach out to you via email or phone within 3 business days. Please allow for 1-2 week turnarounds depending on project scale.