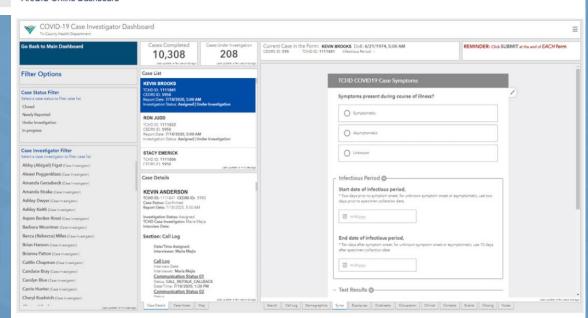

### COVID19 Case Investigation Main Dashboard

Using ESRI ArcGIS Online

**COVID19 Case Investigation Main Dashboard** 

Using ESRI ArcGIS Online Dashboards

Using FME Workbench

| Dashboard                                                 | Team Lead:<br>All cases                        |                     | 124                                                                                                                                   | 100 case requesting reasoning reason | Current Case in the Form: Selected a Case!!!, !!!You Have Not, Do8:<br>CEDR3:0: No Case Selected, Report Dos; |  |  |
|-----------------------------------------------------------|------------------------------------------------|---------------------|---------------------------------------------------------------------------------------------------------------------------------------|--------------------------------------------------------------------------------------------------------------------------------------------------------------------------------------------------------------------------------------------------------------------------------------------------------------------------------------------------------------------------------------------------------------------------------------------------------------------------------------------------------------------------------------------------------------------------------------------------------------------------------------------------------------------------------------------------------------------------------------------------------------------------------------------------------------------------------------------------------------------------------------------------------------------------------------------------------------------------------------------------------------------------------------------------------------------------------------------------------------------------------------------------------------------------------------------------------------------------------------------------------------------------------------------------------------------------------------------------------------------------------------------------------------------------------------------------------------------------------------------------------------------------------------------------------------------------------------------------------------------------------------------------------------------------------------------------------------------------------------------------------------------------------------------------------------------------------------------------------------------------------------------------------------------------------------------------------------------------------------------------------------------------------------------------------------------------------------------------------------------------------|---------------------------------------------------------------------------------------------------------------|--|--|
| Case Status Filter<br>Gelect a case status to filter case | Completed Cases                                | Under Investigation | ar gan the montesp                                                                                                                    | -                                                                                                                                                                                                                                                                                                                                                                                                                                                                                                                                                                                                                                                                                                                                                                                                                                                                                                                                                                                                                                                                                                                                                                                                                                                                                                                                                                                                                                                                                                                                                                                                                                                                                                                                                                                                                                                                                                                                                                                                                                                                                                                              |                                                                                                               |  |  |
| Confirmed<br>Probable                                     | 10,936                                         | 242                 | Newly Reported Cases<br>Refects cases that need to be assigned                                                                        |                                                                                                                                                                                                                                                                                                                                                                                                                                                                                                                                                                                                                                                                                                                                                                                                                                                                                                                                                                                                                                                                                                                                                                                                                                                                                                                                                                                                                                                                                                                                                                                                                                                                                                                                                                                                                                                                                                                                                                                                                                                                                                                                | TCHD COVID19 Case Distribution                                                                                |  |  |
| Suspect                                                   | Number of Assigned Cases Team Lead             |                     | JENNIFER SMITH<br>TCHD ID: 1111787 CEDRS ID: 595<br>Case Status: Confirmed                                                            |                                                                                                                                                                                                                                                                                                                                                                                                                                                                                                                                                                                                                                                                                                                                                                                                                                                                                                                                                                                                                                                                                                                                                                                                                                                                                                                                                                                                                                                                                                                                                                                                                                                                                                                                                                                                                                                                                                                                                                                                                                                                                                                                | Case ID<br>Case Number in former Google Sheet<br>No Case Selected                                             |  |  |
| Feam Lead Filter<br>Relect a case status to fiber case    | Danst Rena<br>Sank Event<br>Ower/ Kabino       | -                   | Report Date: 7/18/2020, 5:00 AM<br>Investigation Status:<br>TCHD Case Investigator:                                                   |                                                                                                                                                                                                                                                                                                                                                                                                                                                                                                                                                                                                                                                                                                                                                                                                                                                                                                                                                                                                                                                                                                                                                                                                                                                                                                                                                                                                                                                                                                                                                                                                                                                                                                                                                                                                                                                                                                                                                                                                                                                                                                                                | Case first name                                                                                               |  |  |
| Barbara Woontner<br>Becca (Rebecca) Miles                 | Cattin Diagnar<br>Michael Diagnar              |                     | RON JUDD<br>TCHD ID: 1111784 CEDRS ID: 595                                                                                            |                                                                                                                                                                                                                                                                                                                                                                                                                                                                                                                                                                                                                                                                                                                                                                                                                                                                                                                                                                                                                                                                                                                                                                                                                                                                                                                                                                                                                                                                                                                                                                                                                                                                                                                                                                                                                                                                                                                                                                                                                                                                                                                                | 10/You Have Not                                                                                               |  |  |
| Cailtín Chapman<br>Charyl Kuabrich                        | Sul<br>Laske Varier                            |                     | Case Status: Confirmed<br>Report Data: 7/18/2020, 5:00 AM<br>Investigation Status:<br>TOHD Case Investigator:                         |                                                                                                                                                                                                                                                                                                                                                                                                                                                                                                                                                                                                                                                                                                                                                                                                                                                                                                                                                                                                                                                                                                                                                                                                                                                                                                                                                                                                                                                                                                                                                                                                                                                                                                                                                                                                                                                                                                                                                                                                                                                                                                                                | Case last name                                                                                                |  |  |
| Connor Carrillo<br>Janina Runfola<br>Jannifar Chana       | Kata (Katarina) bihaf<br>Bacca (Rebecca) Milas |                     | Cases to be assigned Requested Re                                                                                                     | augunan                                                                                                                                                                                                                                                                                                                                                                                                                                                                                                                                                                                                                                                                                                                                                                                                                                                                                                                                                                                                                                                                                                                                                                                                                                                                                                                                                                                                                                                                                                                                                                                                                                                                                                                                                                                                                                                                                                                                                                                                                                                                                                                        | Selected e Case??!                                                                                            |  |  |
| XIIIan Jaskunas<br>Kaltin Harama                          | Disnessen Davis                                | _                   | Case Details:<br>I!!You Have Not Selected a Case!!!<br>TOND Care ID: No Case Selected / CEDSID: No Case Selected<br>Date of Smir. Age |                                                                                                                                                                                                                                                                                                                                                                                                                                                                                                                                                                                                                                                                                                                                                                                                                                                                                                                                                                                                                                                                                                                                                                                                                                                                                                                                                                                                                                                                                                                                                                                                                                                                                                                                                                                                                                                                                                                                                                                                                                                                                                                                | CEDRSID To Case Selected                                                                                      |  |  |
| Karon Millor<br>Katio (Kethorine) Schaff                  | Steve Material<br>Lesle Tech                   | _                   |                                                                                                                                       |                                                                                                                                                                                                                                                                                                                                                                                                                                                                                                                                                                                                                                                                                                                                                                                                                                                                                                                                                                                                                                                                                                                                                                                                                                                                                                                                                                                                                                                                                                                                                                                                                                                                                                                                                                                                                                                                                                                                                                                                                                                                                                                                |                                                                                                               |  |  |
| Kim Strenge<br>Leslee Warren<br>Leslie Finch              | Sin Sninge<br>Center Cente                     |                     | Address: No Case Selected, ,<br>Phone: No Case Selects<br>Report Date:                                                                |                                                                                                                                                                                                                                                                                                                                                                                                                                                                                                                                                                                                                                                                                                                                                                                                                                                                                                                                                                                                                                                                                                                                                                                                                                                                                                                                                                                                                                                                                                                                                                                                                                                                                                                                                                                                                                                                                                                                                                                                                                                                                                                                | Report Date                                                                                                   |  |  |
| Leslie Finch<br>Lori Haas<br>Maggie DeRose                | Yatin Harane<br>Baitara Hourman<br>Lon Haa     |                     | Status: Newly Reported<br>Test Results:                                                                                               |                                                                                                                                                                                                                                                                                                                                                                                                                                                                                                                                                                                                                                                                                                                                                                                                                                                                                                                                                                                                                                                                                                                                                                                                                                                                                                                                                                                                                                                                                                                                                                                                                                                                                                                                                                                                                                                                                                                                                                                                                                                                                                                                | 30 m/dr/2007                                                                                                  |  |  |
| Marianne Toledo<br>Meredith Brown<br>Michael Chase        | Magge Delive<br>Magge Delive                   |                     | Test 1<br>Specimen Type:<br>Collection Date:                                                                                          |                                                                                                                                                                                                                                                                                                                                                                                                                                                                                                                                                                                                                                                                                                                                                                                                                                                                                                                                                                                                                                                                                                                                                                                                                                                                                                                                                                                                                                                                                                                                                                                                                                                                                                                                                                                                                                                                                                                                                                                                                                                                                                                                |                                                                                                               |  |  |
| michael Chase                                             |                                                | 2 200 400           | Originating Lab:<br>Testing Lab                                                                                                       | C                                                                                                                                                                                                                                                                                                                                                                                                                                                                                                                                                                                                                                                                                                                                                                                                                                                                                                                                                                                                                                                                                                                                                                                                                                                                                                                                                                                                                                                                                                                                                                                                                                                                                                                                                                                                                                                                                                                                                                                                                                                                                                                              | OVID19 Case Investigator                                                                                      |  |  |

**COVID19 Case Investigation Coordinator** 

ArcGIS Online Dashboard

=