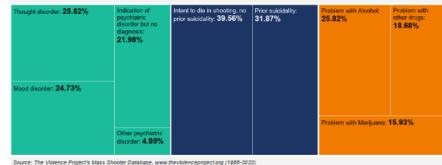

#### **Offender Mental Health**

Some data exist that explore offender mental health. Most offenders experience the desire to commit suicide at some point before or after a mass shooting event. In fact, 68% are considered to have a mental illness, with a quarter of offenders experiencing thought and/or mood disorders. Nearly half of all offenders used or abused substances, with alcohol being the most common substance used or abused.

Figure 9: Percent of Offenders Mental Health prior to event, 1966-2022

#### 71% of offenders experienced suicidality

- 32% experienced suicidality prior to the event
- 40% had no prior suicidality, but had an intent to die in the event

#### 68% of offenders had a mental illness

- 26% had a thought disorder
- 25% had a mood disorder
- 22% had indication of psychiatric disorder, but no diagnosis
- 5% had other psychiatric disorder

#### 42% of offenders used or abused substances

- 26% had a problem with alcohol
- 19% had a problem with other drugs
- 16% had a problem with marijuana

Source: The Violence Project's Mass Shooter Database, www.theviolenceproject.org (1965-2022)

#### Figure 10: Percent of Offenders most common Mental Health Indicators, 1966-2022

Tri-County Health Department

Mass Shooting Analysis Offender Mental Health | Page 6

— Your Health. Our Mission. —