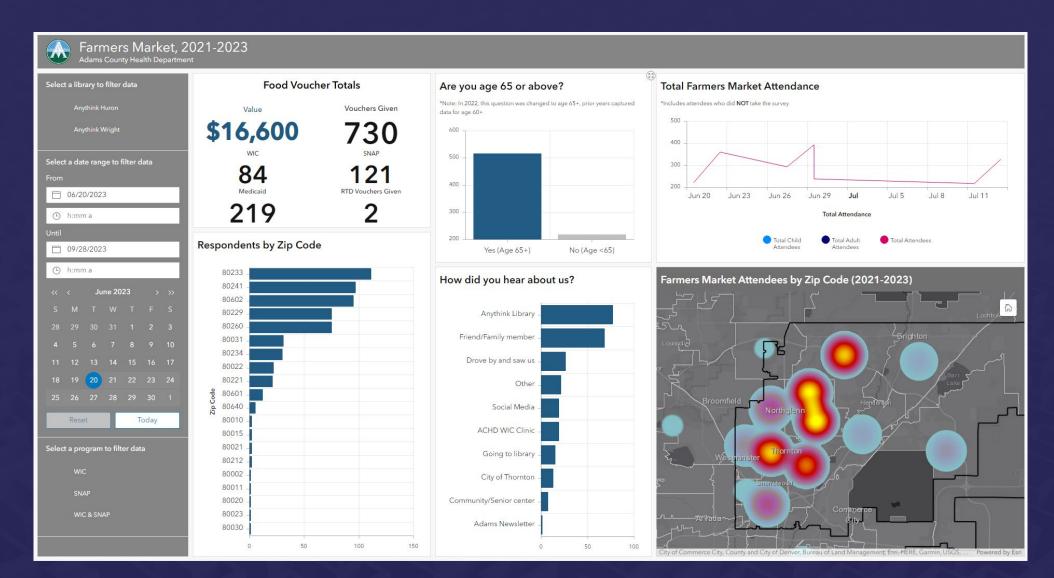

# Interactive Map Example

80,045.00

NA

NA

Potential Office Space

13199 E Montview Blvd

Aurora