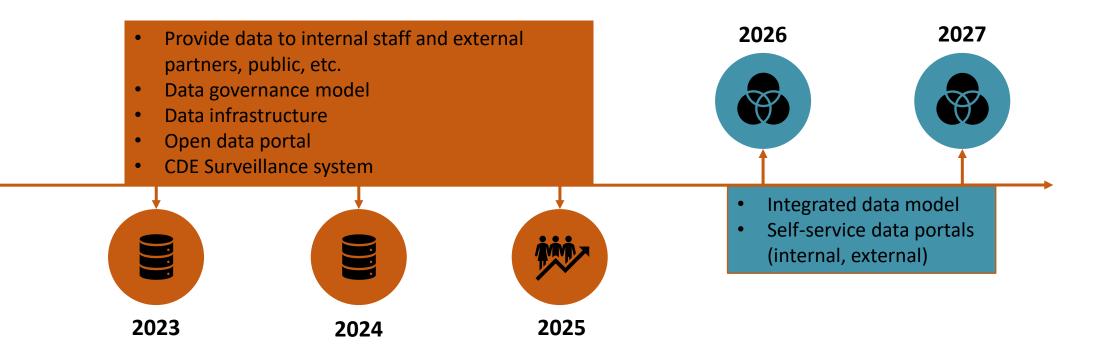

tion) (5 named users)
  - Databases (MySQL, geodatabases..)
- Software
  - > ArcGIS
  - > SAS/R
  - > Tableau
  - > FME
  - Smartsheet
  - > Monday.com
  - > Vizio
  - > Adobe Creative Cloud

# Goals

Population Health Epidemiology & Data Program



- Identify areas where we are seeing health outcomes or behaviors that we need to address
- Describe characteristics of the communities experiencing those outcomes or behaviors
  - Majority of health outcomes and behaviors are driven by characteristics within the community
    - Neighborhood & Built Environment
    - Economic Security
    - Social Inclusion
    - Healthcare Access
    - Food Access
    - Climate
    - Education
  - Understanding these characteristics is essential to address the needs of Adams County residents

# **Timeline:**





## **Data Governance Framework:**









## **Data Site**

Population Health Epidemiology & Data Program



— Your Health. Our Mission. ——

Click 'Health Data' from the ACHD website

https://adamscountyhealthdepartment.org/



## Data Site



Adams County Health Department

Home Data Request Form ACHD Website Smartsheet Links Contact

### Health Data & GIS Resources

Adams County Health Department

### **Open Data**

Access selected geospatial datasets published by Adams County Health Department below.

\*Please note the open data site is still under development









Resources & Boundaries Demographics

Health Behaviors

Health Outcomes



### Need help?

Environment

Please use the data request form link at the top of this page or click <u>here</u> to submit a data request for A