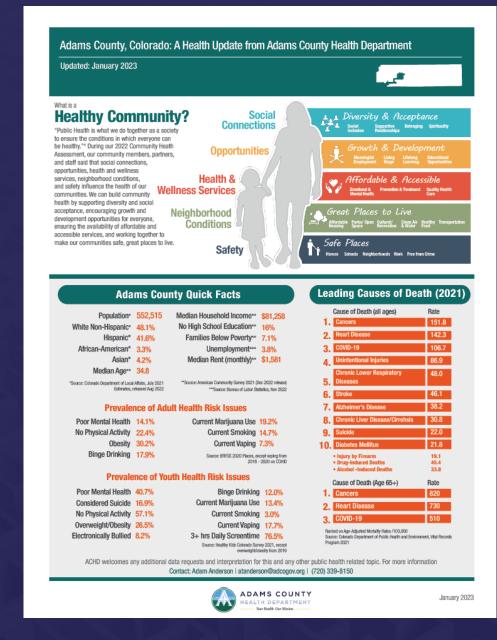

### **Health Data Reports**

Adams County Health Factsheet Updated: January 2023

Adams County Community Health Assessment Updated: May 2022

Adams County Municipal Factsheets Updated: August 2023