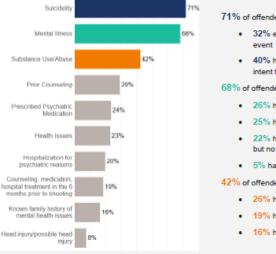

#### **Offender Mental Health**

Some data exist that explore offender mental health. Most offenders experience the desire to commit suicide at some point before or after a mass shooting event. In fact, 68% are considered to have a mental illness, with a quarter of offenders experiencing thought and/or mood disorders. Nearly half of all offenders used or abused substances, with alcohol being the most common substance used or abused.

Figure 9: Percent of Offenders Mental Health prior to event, 1966-2022

#### 71% of offenders experienced suicidality

- 32% experienced suicidality prior to the event
- 40% had no prior suicidality, but had an intent to die in the event

#### 68% of offenders had a mental illness

- 26% had a thought disorder
- 25% had a mood disorder
- 22% had indication of psychiatric disorder, but no diagnosis
- 5% had other psychiatric disorder

#### 42% of offenders used or abused substances

- 26% had a problem with alcohol
- 19% had a problem with other drugs
- 16% had a problem with marijuana

Source: The Violence Project's Mass Shooter Database, www.theviolenceproject.org (1965-2022)

#### Figure 10: Percent of Offenders most common Mental Health Indicators, 1966-2022

Tri-County Health Department

Mass Shooting Analysis Offender Mental Health | Page 6

— Your Health. Our Mission. —