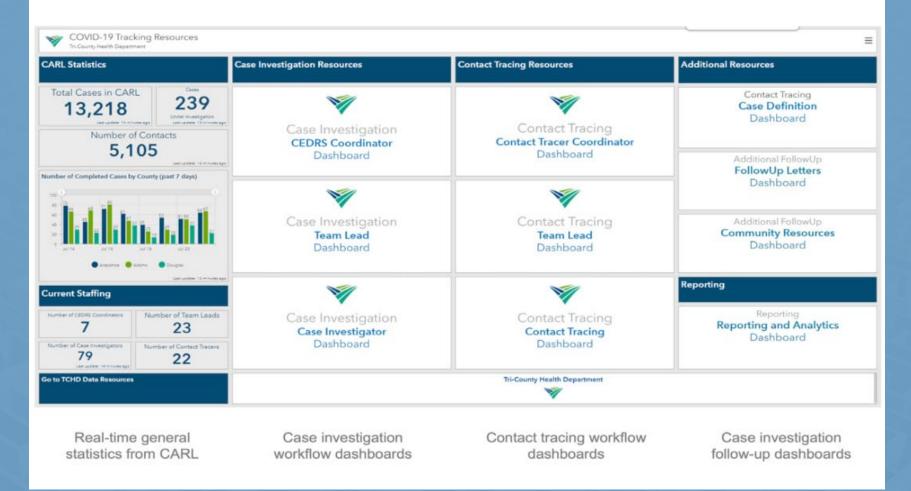

### COVID19 Case Investigation Main Dashboard

Using ESRI ArcGIS Online

**COVID19 Case Investigation Main Dashboard** 

Using ESRI ArcGIS Online Dashboards

Using FME Workbench

| Dashboard                                                 | Team Lead:<br>All cases                        |                     | 124                                                                                                                                   | 100 case requesting reasoning reason | Current Case in the Form: Selected a Case!!!, !!!You Have Not, Do8:<br>CEDR3:0: No Case Selected, Report Dos; |  |  |
|-----------------------------------------------------------|------------------------------------------------|---------------------|---------------------------------------------------------------------------------------------------------------------------------------|--------------------------------------------------------------------------------------------------------------------------------------------------------------------------------------------------------------------------------------------------------------------------------------------------------------------------------------------------------------------------------------------------------------------------------------------------------------------------------------------------------------------------------------------------------------------------------------------------------------------------------------------------------------------------------------------------------------------------------------------------------------------------------------------------------------------------------------------------------------------------------------------------------------------------------------------------------------------------------------------------------------------------------------------------------------------------------------------------------------------------------------------------------------------------------------------------------------------------------------------------------------------------------------------------------------------------------------------------------------------------------------------------------------------------------------------------------------------------------------------------------------------------------------------------------------------------------------------------------------------------------------------------------------------------------------------------------------------------------------------------------------------------------------------------------------------------------------------------------------------------------------------------------------------------------------------------------------------------------------------------------------------------------------------------------------------------------------------------------------------------------|---------------------------------------------------------------------------------------------------------------|--|--|
| Case Status Filter<br>Gelect a case status to filter case | Completed Cases                                | Under Investigation | ar gan the montesp                                                                                                                    | -                                                                                                                                                                                                                                                                                                                                                                                                                                                                                                                                                                                                                                                                                                                                                                                                                                                                                                                                                                                                                                                                                                                                                                                                                                                                                                                                                                                                                                                                                                                                                                                                                                                                                                                                                                                                                                                                                                                                                                                                                                                                                                                              |                                                                                                               |  |  |
| Confirmed<br>Probable                                     | 10,936                                         | 242                 | Newly Reported Cases<br>Refects cases that need to be assigned                                                                        |                                                                                                                                                                                                                                                                                                                                                                                                                                                                                                                                                                                                                                                                                                                                                                                                                                                                                                                                                                                                                                                                                                                                                                                                                                                                                                                                                                                                                                                                                                                                                                                                                                                                                                                                                                                                                                                                                                                                                                                                                                                                                                                                | TCHD COVID19 Case Distribution                                                                                |  |  |
| Suspect                                                   | Number of Assigned Cases Team Lead             |                     | JENNIFER SMITH<br>TCHD ID: 1111787 CEDRS ID: 595<br>Case Status: Confirmed                                                            |                                                                                                                                                                                                                                                                                                                                                                                                                                                                                                                                                                                                                                                                                                                                                                                                                                                                                                                                                                                                                                                                                                                                                                                                                                                                                                                                                                                                                                                                                                                                                                                                                                                                                                                                                                                                                                                                                                                                                                                                                                                                                                                                | Case ID<br>Case Number in former Google Sheet<br>No Case Selected                                             |  |  |
| Feam Lead Filter<br>Relect a case status to fiber case    | Danst Rena<br>Sank Event<br>Ower/ Kabino       | -                   | Report Date: 7/18/2020, 5:00 AM<br>Investigation Status:<br>TCHD Case Investigator:                                                   |                                                                                                                                                                                                                                                                                                                                                                                                                                                                                                                                                                                                                                                                                                                                                                                                                                                                                                                                                                                                                                                                                                                                                                                                                                                                                                                                                                                                                                                                                                                                                                                                                                                                                                                                                                                                                                                                                                                                                                                                                                                                                                                                | Case first name                                                                                               |  |  |
| Barbara Woontner<br>Becca (Rebecca) Miles                 | Cattin Diagnar<br>Michael Diagnar              |                     | RON JUDD<br>TCHD ID: 1111784 CEDRS ID: 595                                                                                            |                                                                                                                                                                                                                                                                                                                                                                                                                                                                                                                                                                                                                                                                                                                                                                                                                                                                                                                                                                                                                                                                                                                                                                                                                                                                                                                                                                                                                                                                                                                                                                                                                                                                                                                                                                                                                                                                                                                                                                                                                                                                                                                                | 10/You Have Not                                                                                               |  |  |
| Cailtín Chapman<br>Charyl Kuabrich                        | Sul<br>Laske Varier                            |                     | Case Status: Confirmed<br>Report Data: 7/18/2020, 5:00 AM<br>Investigation Status:<br>TOHD Case Investigator:                         |                                                                                                                                                                                                                                                                                                                                                                                                                                                                                                                                                                                                                                                                                                                                                                                                                                                                                                                                                                                                                                                                                                                                                                                                                                                                                                                                                                                                                                                                                                                                                                                                                                                                                                                                                                                                                                                                                                                                                                                                                                                                                                                                | Case last name                                                                                                |  |  |
| Connor Carrillo<br>Janina Runfola<br>Jannifar Chana       | Kata (Katarina) bihaf<br>Bacca (Rebecca) Milas |                     | Cases to be assigned Requested Re                                                                                                     | augunan                                                                                                                                                                                                                                                                                                                                                                                                                                                                                                                                                                                                                                                                                                                                                                                                                                                                                                                                                                                                                                                                                                                                                                                                                                                                                                                                                                                                                                                                                                                                                                                                                                                                                                                                                                                                                                                                                                                                                                                                                                                                                                                        | Selected e Case??!                                                                                            |  |  |
| XIIIan Jaskunas<br>Kaltin Harama                          | Disnessen Davis                                | _                   | Case Details:<br>I!!You Have Not Selected a Case!!!<br>TOND Care ID: No Case Selected / CEDSID: No Case Selected<br>Date of Smir. Age |                                                                                                                                                                                                                                                                                                                                                                                                                                                                                                                                                                                                                                                                                                                                                                                                                                                                                                                                                                                                                                                                                                                                                                                                                                                                                                                                                                                                                                                                                                                                                                                                                                                                                                                                                                                                                                                                                                                                                                                                                                                                                                                                | CEDRSID To Case Selected                                                                                      |  |  |
| Karon Millor<br>Katio (Kethorine) Schaff                  | Steve Material<br>Lesle Tech                   | _                   |                                                                                                                                       |                                                                                                                                                                                                                                                                                                                                                                                                                                                                                                                                                                                                                                                                                                                                                                                                                                                                                                                                                                                                                                                                                                                                                                                                                                                                                                                                                                                                                                                                                                                                                                                                                                                                                                                                                                                                                                                                                                                                                                                                                                                                                                                                |                                                                                                               |  |  |
| Kim Strenge<br>Leslee Warren<br>Leslie Finch              | Sin Sninge<br>Center Cente                     |                     | Address: No Case Selected, ,<br>Phone: No Case Selects<br>Report Date:                                                                |                                                                                                                                                                                                                                                                                                                                                                                                                                                                                                                                                                                                                                                                                                                                                                                                                                                                                                                                                                                                                                                                                                                                                                                                                                                                                                                                                                                                                                                                                                                                                                                                                                                                                                                                                                                                                                                                                                                                                                                                                                                                                                                                | Report Date                                                                                                   |  |  |
| Leslie Finch<br>Lori Haas<br>Maggie DeRose                | Yatin Harane<br>Baitara Hourman<br>Lon Haa     |                     | Status: Newly Reported<br>Test Results:                                                                                               |                                                                                                                                                                                                                                                                                                                                                                                                                                                                                                                                                                                                                                                                                                                                                                                                                                                                                                                                                                                                                                                                                                                                                                                                                                                                                                                                                                                                                                                                                                                                                                                                                                                                                                                                                                                                                                                                                                                                                                                                                                                                                                                                | 30 m/dr/2007                                                                                                  |  |  |
| Marianne Toledo<br>Meredith Brown<br>Michael Chase        | Magge Delive<br>Magge Delive                   |                     | Test 1<br>Specimen Type:<br>Collection Date:                                                                                          |                                                                                                                                                                                                                                                                                                                                                                                                                                                                                                                                                                                                                                                                                                                                                                                                                                                                                                                                                                                                                                                                                                                                                                                                                                                                                                                                                                                                                                                                                                                                                                                                                                                                                                                                                                                                                                                                                                                                                                                                                                                                                                                                |                                                                                                               |  |  |
| michael Chase                                             |                                                | 2 200 400           | Originating Lab:<br>Testing Lab                                                                                                       | C                                                                                                                                                                                                                                                                                                                                                                                                                                                                                                                                                                                                                                                                                                                                                                                                                                                                                                                                                                                                                                                                                                                                                                                                                                                                                                                                                                                                                                                                                                                                                                                                                                                                                                                                                                                                                                                                                                                                                                                                                                                                                                                              | OVID19 Case Investigator                                                                                      |  |  |

**COVID19 Case Investigation Coordinator** 

ArcGIS Online Dashboard

=