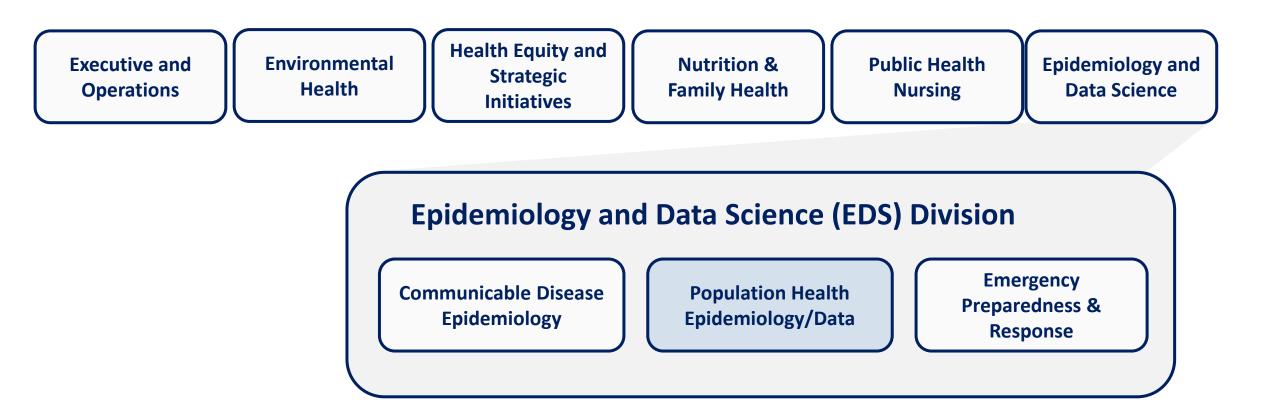

# **Adams County Health Department Divisions:**

# **Division Organization Chart:**