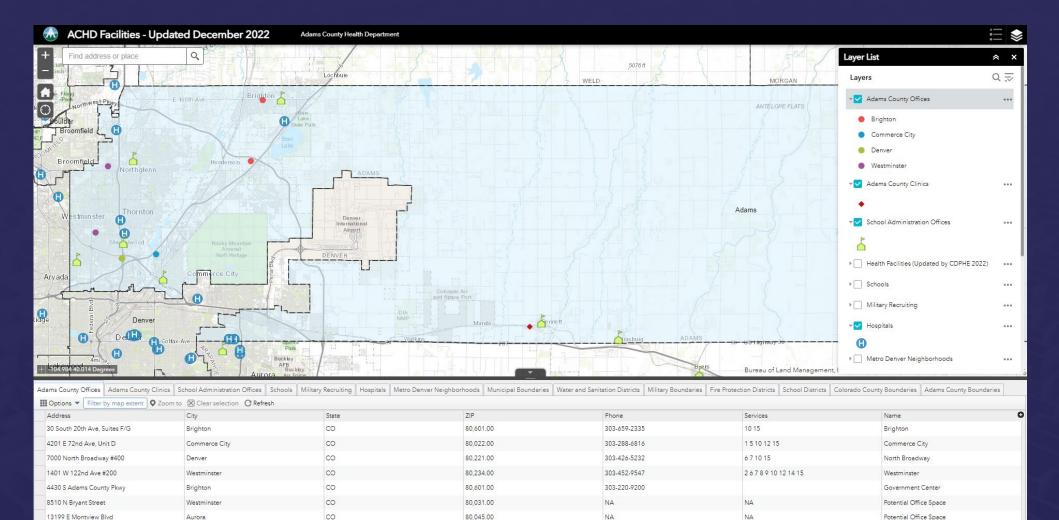

# Interactive Map Example

80,045.00

NA

NA

Potential Office Space

13199 E Montview Blvd

Aurora

# Interactive Map Example

Adams County Health Department

Search for On-Site Waste Water Treatment Systems (OWTS) in Adams County, Colorado

Search by owner, address, or record ID

#### Record ID: ON0020435

Description Septic - New Permit

Status Permit - Issued/Approved Completed

Site Address: 2008 E 141st Ave Brighton 80,602 CO

Application Date: September 10, 2002 - Active, Billable

Parcel #: 157323010002

County: Adams

> Owner: Howard Doughman 10481 Pennsylvania Street Northglenn CO 80233

Lot Type and Size: Single Family - 267