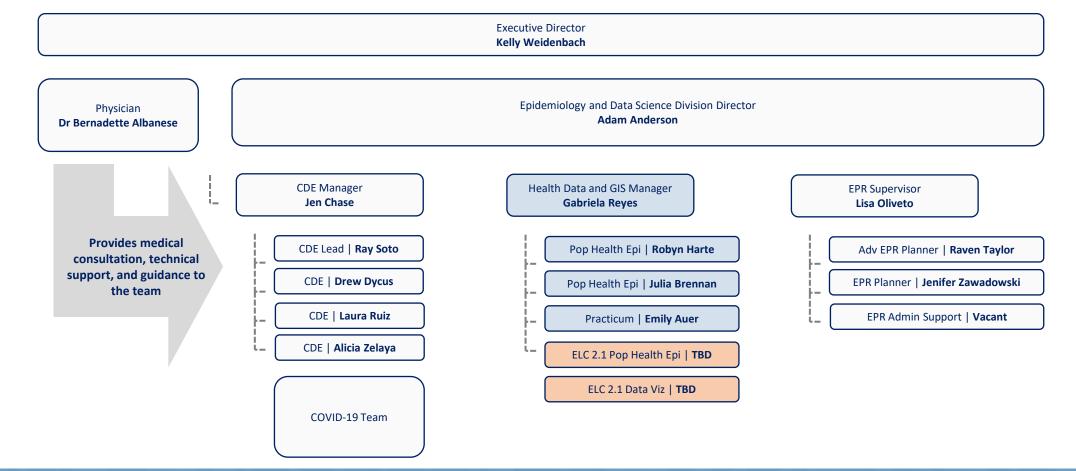

# Epidemiology and Data Science Division **Population Health Epidemiology & Data** Program Overview



Adams County Board of Health August 17<sup>th</sup> 2023

# **Adams County Health Department Divisions:**





# **Division Organization Chart:**





## **Mission and Vision Statement:**

### **Epidemiology and Data Science Division**

**Epidemiology and Data Science Vision Statement:** 

The Epidemiology and Data Science Division at ACHD strives to eliminate disease and health disparities in Adams County through **Innovation, Collaboration, Inclusion** 

The team will work toward this vision by working through the following goals:





# Services Provided

Population Health Epidemiology & Data Program



- Provide data and analytics to all Adams County Health Department programs and partners
  - Analysis/Statistics
    - > Health Data (Vital Records, Surveillance systems, hospitalization, disease reporting...)
    - > Demographic (Census and ACS...)
    - > Environmental (Oil & Gas, water wells, climate data, parcel/zoning...)