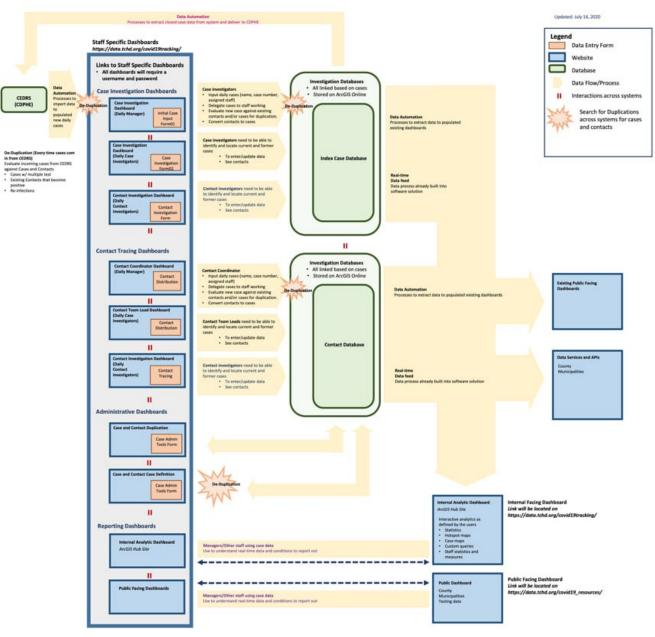

### COVID19 Case Investigation Main Dashboard

Using ESRI ArcGIS Online

**COVID19 Case Investigation Main Dashboard** 

Using ESRI ArcGIS Online Dashboards

Using FME Workbench

| Dashboard                                                 | Team Lead:<br>All cases                        |                     | 124                                                                                                                                   | 100 case requesting reasoning reason | Current Case in the Form: Selected a Case!!!, !!!You Have Not, Do8:<br>CEDR3:0: No Case Selected, Report Dos; |  |  |
|-----------------------------------------------------------|------------------------------------------------|---------------------|---------------------------------------------------------------------------------------------------------------------------------------|--------------------------------------------------------------------------------------------------------------------------------------------------------------------------------------------------------------------------------------------------------------------------------------------------------------------------------------------------------------------------------------------------------------------------------------------------------------------------------------------------------------------------------------------------------------------------------------------------------------------------------------------------------------------------------------------------------------------------------------------------------------------------------------------------------------------------------------------------------------------------------------------------------------------------------------------------------------------------------------------------------------------------------------------------------------------------------------------------------------------------------------------------------------------------------------------------------------------------------------------------------------------------------------------------------------------------------------------------------------------------------------------------------------------------------------------------------------------------------------------------------------------------------------------------------------------------------------------------------------------------------------------------------------------------------------------------------------------------------------------------------------------------------------------------------------------------------------------------------------------------------------------------------------------------------------------------------------------------------------------------------------------------------------------------------------------------------------------------------------------------------|---------------------------------------------------------------------------------------------------------------|--|--|
| Case Status Filter<br>Gelect a case status to filter case | Completed Cases                                | Under Investigation | ar gan the montesp                                                                                                                    | -                                                                                                                                                                                                                                                                                                                                                                                                                                                                                                                                                                                                                                                                                                                                                                                                                                                                                                                                                                                                                                                                                                                                                                                                                                                                                                                                                                                                                                                                                                                                                                                                                                                                                                                                                                                                                                                                                                                                                                                                                                                                                                                              |                                                                                                               |  |  |
| Confirmed<br>Probable                                     | 10,936                                         | 242                 | Newly Reported Cases<br>Refects cases that need to be assigned                                                                        |                                                                                                                                                                                                                                                                                                                                                                                                                                                                                                                                                                                                                                                                                                                                                                                                                                                                                                                                                                                                                                                                                                                                                                                                                                                                                                                                                                                                                                                                                                                                                                                                                                                                                                                                                                                                                                                                                                                                                                                                                                                                                                                                | TCHD COVID19 Case Distribution                                                                                |  |  |
| Suspect                                                   | Number of Assigned Cases Team Lead             |                     | JENNIFER SMITH<br>TCHD ID: 1111787 CEDRS ID: 595<br>Case Status: Confirmed                                                            |                                                                                                                                                                                                                                                                                                                                                                                                                                                                                                                                                                                                                                                                                                                                                                                                                                                                                                                                                                                                                                                                                                                                                                                                                                                                                                                                                                                                                                                                                                                                                                                                                                                                                                                                                                                                                                                                                                                                                                                                                                                                                                                                | Case ID<br>Case Number in former Google Sheet<br>No Case Selected                                             |  |  |
| Feam Lead Filter<br>Relect a case status to fiber case    | Danst Rena<br>Sank Event<br>Ower/ Kabino       | -                   | Report Date: 7/18/2020, 5:00 AM<br>Investigation Status:<br>TCHD Case Investigator:                                                   |                                                                                                                                                                                                                                                                                                                                                                                                                                                                                                                                                                                                                                                                                                                                                                                                                                                                                                                                                                                                                                                                                                                                                                                                                                                                                                                                                                                                                                                                                                                                                                                                                                                                                                                                                                                                                                                                                                                                                                                                                                                                                                                                | Case first name                                                                                               |  |  |
| Barbara Woontner<br>Becca (Rebecca) Miles                 | Cattin Diagnar<br>Michael Diagnar              |                     | RON JUDD<br>TCHD ID: 1111784 CEDRS ID: 595                                                                                            |                                                                                                                                                                                                                                                                                                                                                                                                                                                                                                                                                                                                                                                                                                                                                                                                                                                                                                                                                                                                                                                                                                                                                                                                                                                                                                                                                                                                                                                                                                                                                                                                                                                                                                                                                                                                                                                                                                                                                                                                                                                                                                                                | 10/You Have Not                                                                                               |  |  |
| Cailtín Chapman<br>Charyl Kuabrich                        | Sul<br>Laske Varier                            |                     | Case Status: Confirmed<br>Report Data: 7/18/2020, 5:00 AM<br>Investigation Status:<br>TOHD Case Investigator:                         |                                                                                                                                                                                                                                                                                                                                                                                                                                                                                                                                                                                                                                                                                                                                                                                                                                                                                                                                                                                                                                                                                                                                                                                                                                                                                                                                                                                                                                                                                                                                                                                                                                                                                                                                                                                                                                                                                                                                                                                                                                                                                                                                | Case last name                                                                                                |  |  |
| Connor Carrillo<br>Janina Runfola<br>Jannifar Chana       | Kata (Katarina) bihaf<br>Bacca (Rebecca) Milas |                     | Cases to be assigned Requested Re                                                                                                     | augunan                                                                                                                                                                                                                                                                                                                                                                                                                                                                                                                                                                                                                                                                                                                                                                                                                                                                                                                                                                                                                                                                                                                                                                                                                                                                                                                                                                                                                                                                                                                                                                                                                                                                                                                                                                                                                                                                                                                                                                                                                                                                                                                        | Selected e Case??!                                                                                            |  |  |
| XIIIan Jaskunas<br>Kaltin Harama                          | Disnessen Davis                                | _                   | Case Details:<br>I!!You Have Not Selected a Case!!!<br>TOND Care ID: No Case Selected / CEDSID: No Case Selected<br>Date of Smir. Age |                                                                                                                                                                                                                                                                                                                                                                                                                                                                                                                                                                                                                                                                                                                                                                                                                                                                                                                                                                                                                                                                                                                                                                                                                                                                                                                                                                                                                                                                                                                                                                                                                                                                                                                                                                                                                                                                                                                                                                                                                                                                                                                                | CEDRSID To Case Selected                                                                                      |  |  |
| Karon Millor<br>Katio (Kethorine) Schaff                  | Steve Material<br>Lesle Tech                   | _                   |                                                                                                                                       |                                                                                                                                                                                                                                                                                                                                                                                                                                                                                                                                                                                                                                                                                                                                                                                                                                                                                                                                                                                                                                                                                                                                                                                                                                                                                                                                                                                                                                                                                                                                                                                                                                                                                                                                                                                                                                                                                                                                                                                                                                                                                                                                |                                                                                                               |  |  |
| Kim Strenge<br>Leslee Warren<br>Leslie Finch              | Sin Sninge<br>Center Cente                     |                     | Address: No Case Selected, ,<br>Phone: No Case Selects<br>Report Date:                                                                |                                                                                                                                                                                                                                                                                                                                                                                                                                                                                                                                                                                                                                                                                                                                                                                                                                                                                                                                                                                                                                                                                                                                                                                                                                                                                                                                                                                                                                                                                                                                                                                                                                                                                                                                                                                                                                                                                                                                                                                                                                                                                                                                | Report Date                                                                                                   |  |  |
| Leslie Finch<br>Lori Haas<br>Maggie DeRose                | Yatin Harane<br>Baitara Hourman<br>Lon Haa     |                     | Status: Newly Reported<br>Test Results:                                                                                               |                                                                                                                                                                                                                                                                                                                                                                                                                                                                                                                                                                                                                                                                                                                                                                                                                                                                                                                                                                                                                                                                                                                                                                                                                                                                                                                                                                                                                                                                                                                                                                                                                                                                                                                                                                                                                                                                                                                                                                                                                                                                                                                                | 30 m/dr/2007                                                                                                  |  |  |
| Marianne Toledo<br>Meredith Brown<br>Michael Chase        | Magge Delive<br>Magge Delive                   |                     | Test 1<br>Specimen Type:<br>Collection Date:                                                                                          |                                                                                                                                                                                                                                                                                                                                                                                                                                                                                                                                                                                                                                                                                                                                                                                                                                                                                                                                                                                                                                                                                                                                                                                                                                                                                                                                                                                                                                                                                                                                                                                                                                                                                                                                                                                                                                                                                                                                                                                                                                                                                                                                |                                                                                                               |  |  |
| michael Chase                                             |                                                | 2 200 400           | Originating Lab:<br>Testing Lab                                                                                                       | C                                                                                                                                                                                                                                                                                                                                                                                                                                                                                                                                                                                                                                                                                                                                                                                                                                                                                                                                                                                                                                                                                                                                                                                                                                                                                                                                                                                                                                                                                                                                                                                                                                                                                                                                                                                                                                                                                                                                                                                                                                                                                                                              | OVID19 Case Investigator                                                                                      |  |  |

**COVID19 Case Investigation Coordinator** 

ArcGIS Online Dashboard

=