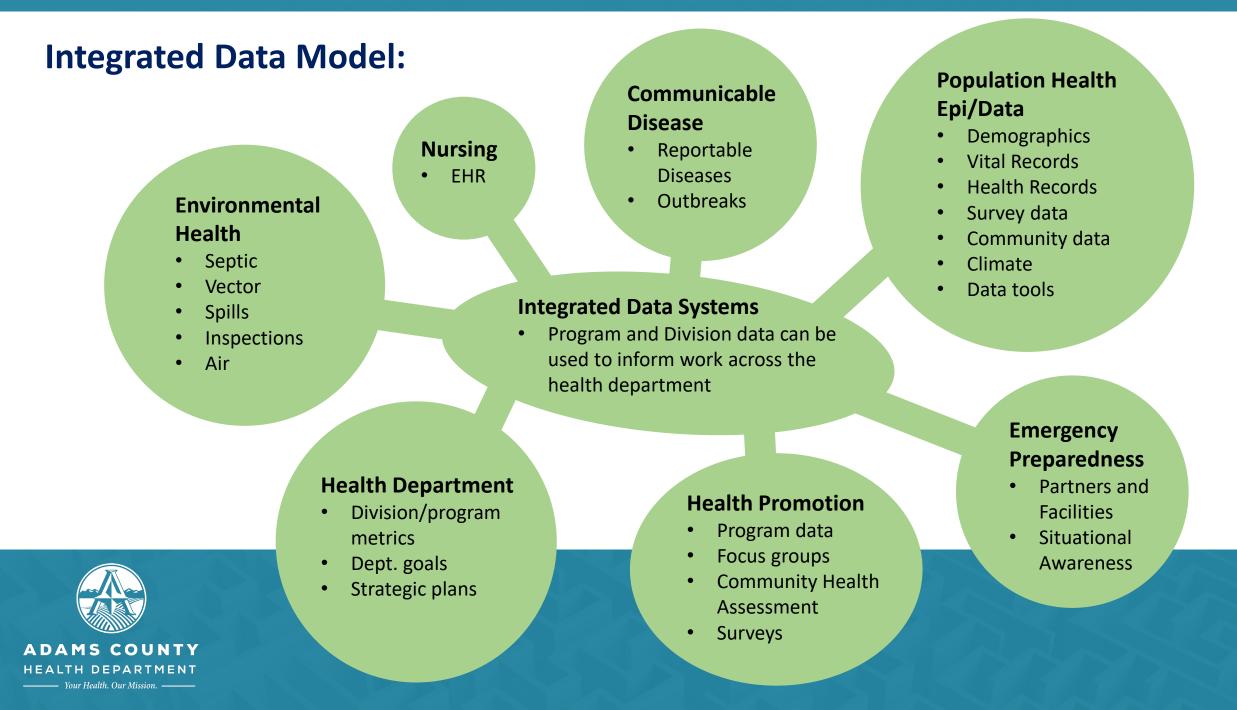

eodatabases..)
- Software
  - > ArcGIS
  - > SAS/R
  - > Tableau
  - > FME
  - Smartsheet
  - > Monday.com
  - > Vizio
  - > Adobe Creative Cloud

# Goals

Population Health Epidemiology & Data Program



- Identify areas where we are seeing health outcomes or behaviors that we need to address
- Describe characteristics of the communities experiencing those outcomes or behaviors
  - Majority of health outcomes and behaviors are driven by characteristics within the community
    - Neighborhood & Built Environment
    - Economic Security
    - Social Inclusion
    - Healthcare Access
    - Food Access
    - Climate
    - Education
  - Understanding these characteristics is essential to address the needs of Adams County residents

# **Timeline:**





## **Data Governance Framework:**









## **Data Site**

Population Health Epidemiology & Data Program



— Your Health. Our Mission. ——

Click 'Health Data' from the ACHD website

https://adamscountyhealthdepartment.org/



## Data Site



Adams County Health Department

Home Data Request Form ACHD Website Smartsheet Links Contact

### Health Data & GIS Resources

Adams County Health Department

### **Open Data**

Access selected geospatial datasets published by Adams County Health Department below.

\*Please note the open data site is still under development









Resources & Boundaries Demographics

Health Behaviors

Health Outcomes



### Need help?

Environment

Please use the data request form link at the top of this page or click <u>here</u> to submit a data request for Adams County Health Department. A member of ou