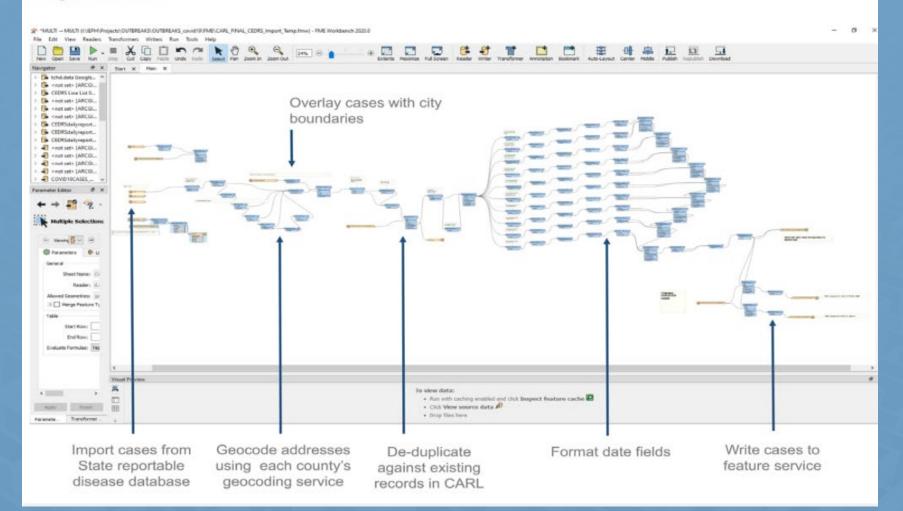

## IT Related Tasks

- Administration of
  - ArcGIS Server (4 Named users)
  - > ArcGIS Online (21 named users)
  - > Tableau Server (15 named users)
  - > Tableau Public
  - FME Server (ETL and Data Automation) (5 named users)
  - Databases (MySQL, geodatabases..)
- Software
  - > ArcGIS
  - > SAS/R
  - > Tableau
  - > FME
  - Smartsheet
  - > Monday.com
  - > Vizio
  - > Adobe Creative Cloud