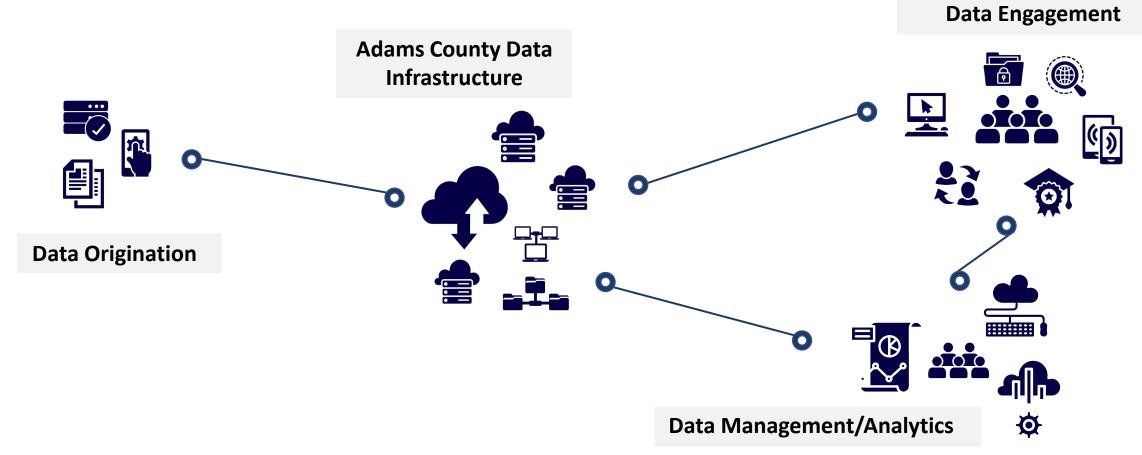

# Services Provided

Population Health Epidemiology & Data Program

- Provide data and analytics to all Adams County Health Department programs and partners
  - Analysis/Statistics
    - > Health Data (Vital Records, Surveillance systems, hospitalization, disease reporting...)
    - > Demographic (Census and ACS...)
    - > Environmental (Oil & Gas, water wells, climate data, parcel/zoning...)
    - Septic records/permits
    - > Facility Inspection (restaurants, pools, childcare...)
    - > Community Data (liquor, tobacco, mj, firearm licensing, crime data...)
  - Data Collection Tools
    - Survey123
    - Smartsheet
  - Data Visualizations
  - GIS Mapping
  - Web-based Mapping and Visualizations
- Support Program Evaluation
- Support Community Health Assessment

# Services Provided

Population Health Epidemiology & Data Program

EALTH DEPARTMEN

## IT Related Tasks

- Administration of
  - ArcGIS Server (4 Named users)
  - > ArcGIS Online (21 named users)
  - > Tableau Server (15 named users)
  - > Tableau Public
  - FME Server (ETL and Data Automation) (5 named users)
  - Databases (MySQL, geodatabases..)
- Software
  - > ArcGIS
  - > SAS/R
  - > Tableau
  - > FME
  - Smartsheet
  - > Monday.com
  - > Vizio
  - > Adobe Creative Cloud