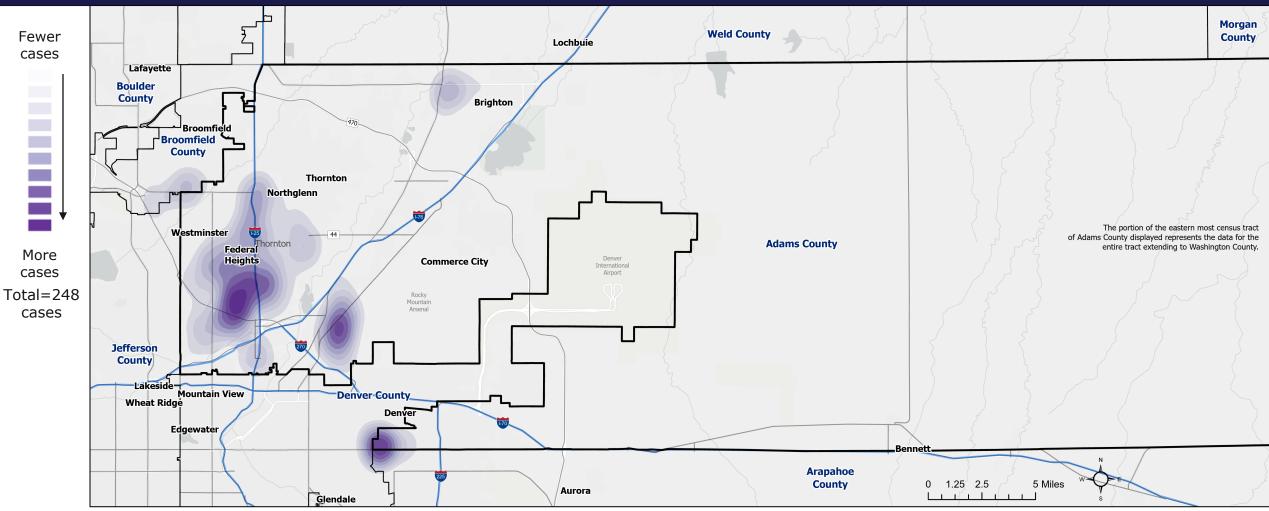

### Firearm-Related Cases Filed between 07/01/2022 - 09/30/2022

This map shows the geographic areas with the highest density of Firearm-related cases filed between July 1, 2022 to September 30, 2022. There were **248 Firearm-related cases filed** with offense dates ranging from 5/27/2013 to 9/28/2022. Cases filed may have more than one charge associated with the case, but this map only displays deduplicated cases, regardless of the number of charges.

Source: 17th Judicial District Attorney's Office, 2022